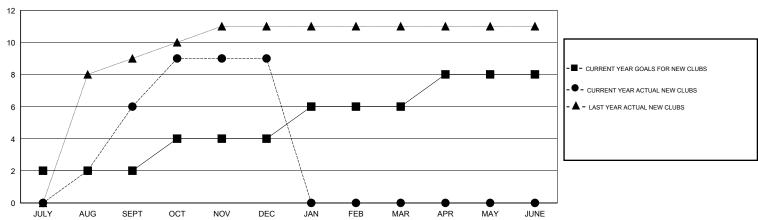

## GOALS AND ACTUAL NEW CLUBS CUMULATIVE

| DROPPED CLUBS: 4  DROPPED MEMBERS |         | 65 CLUBS OF 128 ADDED 1 OR MORE NEW MEMBERS |                       | <u>N</u><br>,920 (77.17%)<br>,160 (22.83%) |
|-----------------------------------|---------|---------------------------------------------|-----------------------|--------------------------------------------|
| DECEASED CLUB CANCELLED           | 1<br>80 | CLICK HERE FOR HEALTH ASSESSMENT DATA       | FAMILY UNIT MEMBERS   | 1,693                                      |
| OTHER                             | 229     |                                             | HEAD OF HOUSEHOLD     | 781                                        |
| TOTAL                             | 310     |                                             | NON-HEAD OF HOUSEHOLD | 912                                        |